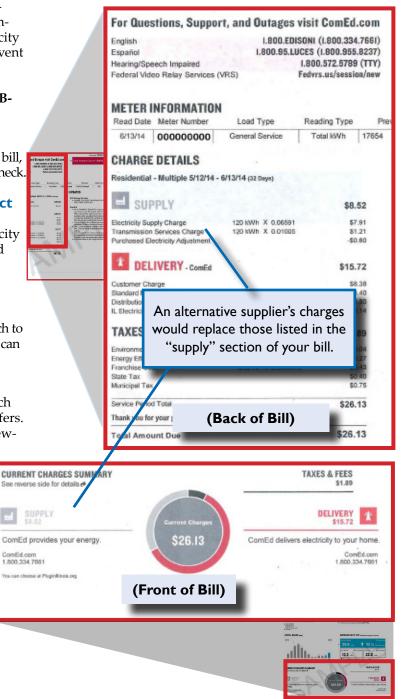

### Do I get a single bill?

Most suppliers include their charges on your ComEd bill, but some send you their own bill. It's a good detail to check.

Compare the prices below with ComEd's rates: 6.318 cents per kWh from Jan.-May 2017 (estimated)

**\*This is a snapshot of plans.** The rates and details of offers can change. Beware that plans may change drastically after the initial term. Rates only reflect the price of the power itself. The ComEd price includes the "Electricity Supply Charge" and the "Transmission Services Charge" (1.263), both under the "Supply" section of ComEd bills. The Purchased Electricity Adjustment (PEA), which changes monthly and can be a credit or a debit of up to 0.5 cents per kWh, is not included in ComEd's price to compare.