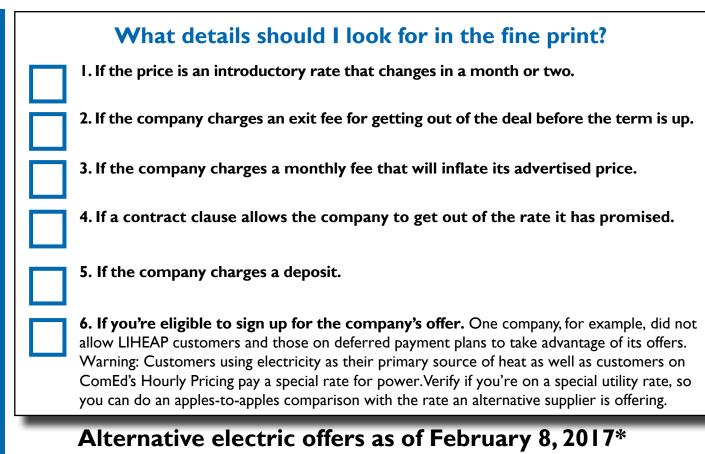

Compare the prices below with ComEd's rates: 6.318 cents per kWh from Jan.-May 2017 (estimated)

**\*This is a snapshot of plans.** The rates and details of offers can change. Beware that plans may change drastically after the initial term. Rates only reflect the price of the power itself. The ComEd price includes the "Electricity Supply Charge" and the "Transmission Services Charge" (1.263), both under the "Supply" section of ComEd bills. The Purchased Electricity Adjustment (PEA), which changes monthly and can be a credit or a debit of up to 0.5 cents per kWh, is not included in ComEd's price to compare.