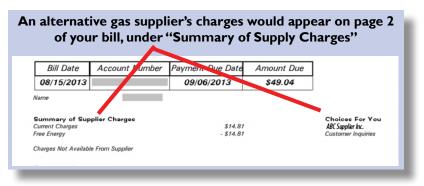

#### How does it work?

Traditionally, a utility buys gas on the market and uses its pipelines to deliver fuel to your home. The utility is supposed to sell the gas at the same price it pays, with no markup. Opting for Choices For You means you will still pay Peoples Gas or North Shore Gas to deliver gas to your home, but you will pay a different company to buy and supply the actual gas. Unlike your utility, the rates and services of your new supplier will not be regulated or reviewed by the Illinois Commerce Commission (ICC).

# Compare the prices below with **Peoples Gas' current 41.82¢ per therm variable rate** or North Shore Gas' 48.78¢ per therm variable rate.

**\*This is a snapshot of plans being offered.** The rates and details of these offers can change often, even daily. Beware that plans may change drastically after the initial term. A "Storage Gas Charge" may add a few dollars per month to Choices For You participants' bills. Please note that Choices for You customers may pay Peoples Gas or North Shore Gas slightly different delivery charges to pipe the heating fuel from their alternative supplier to their home. Call a company to verify all charges, to get a plan in writing, and to find out what happens to that plan after the initial term. The rates only reflect the price of natural gas. Peoples Gas or North Shore Gas will continue to bill you for the cost of delivering gas to your home.