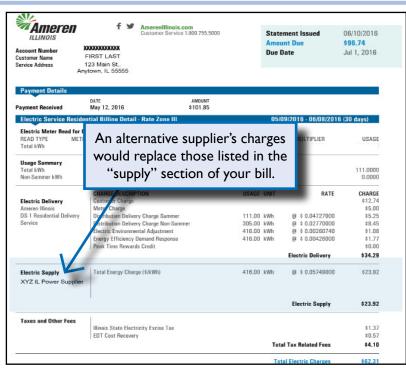

#### Do I get a single bill?

Most suppliers include their charges on your Ameren bill, but some send you their own bill. It's a good detail to check.

\*This is a sample. Rates do not match those listed on your current bill.