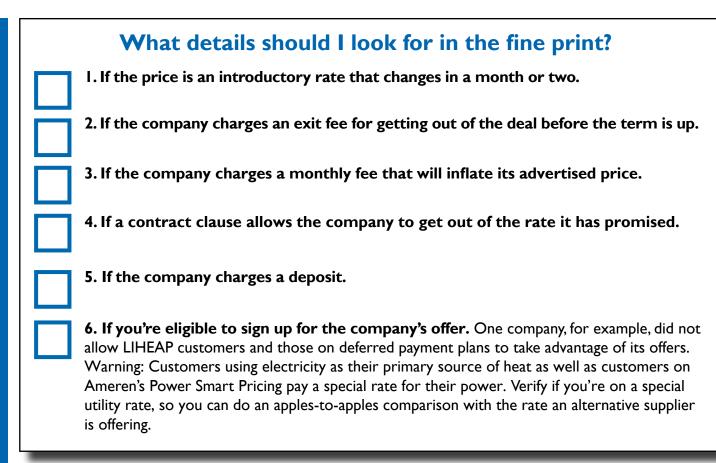

# 6.519 cents per kWh for the first 800 kWh and 4.781 cents per kWh for usage above 800 kWh (Jan.- May 2017)

**\*This is a snapshot of plans.** The rates and details of offers can change. Beware that plans may change drastically after the initial term. Rates only reflect the price of the power itself. The Ameren price includes the "Electricity Supply Charge," "Transmission Services Charge" and "Supply Cost Adjustment," all under the "Supply" section of Ameren bills. The Purchased Electricity Adjustment (PEA), which changes monthly and can be a credit or a debit, is not included in Ameren's price to compare.