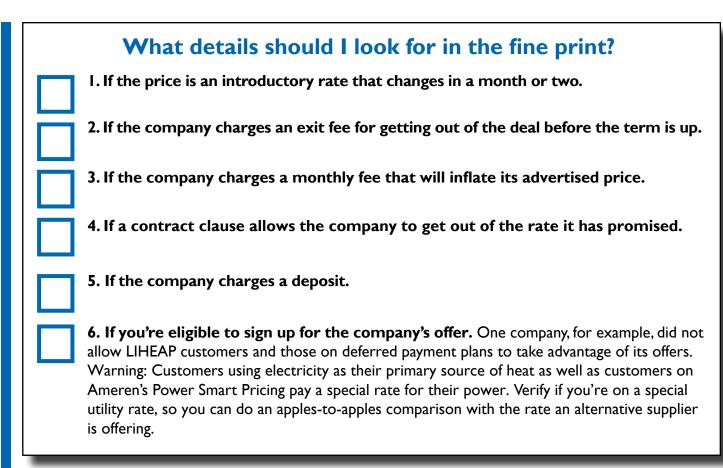

# 6.514 cents per kWh for the first 800 kWh and 4.776 cents per kWh for usage above 800 kWh (Oct. 2016 - May 2017)

**\*This is a snapshot of plans.** The rates and details of offers can change. Beware that plans may change drastically after the initial term. Rates only reflect the price of the power itself. The Ameren price includes the "Electricity Supply Charge," "Transmission Services Charge" and "Supply Cost Adjustment," all under the "Supply" section of Ameren bills. The Purchased Electricity Adjustment (PEA), which changes monthly and can be a credit or a debit, is not included in Ameren's price to compare.