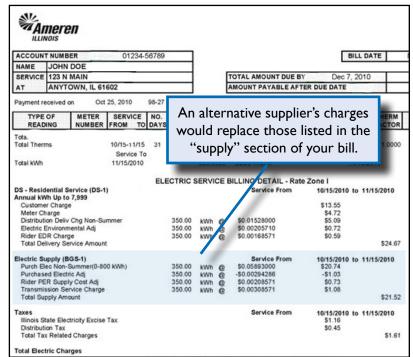

#### Do I get a single bill?

Most suppliers include their charges on your Ameren bill, but some send you their own bill. It's a good detail to check.

\*This is a sample. Rates do not match those listed on your current bill.

# Will going with an alternative supplier \* protect me from Ameren rate hikes?

No, Ameren will still bill you to deliver the electricity to your home. Those delivery rates are what Ameren increases when it gets a rate hike before the Illinois Commerce Commission (ICC).

# 6.514 cents per kWh for the first 800 kWh and 4.776 cents per kWh for usage above 800 kWh (Oct. 2016 - May 2017)

**\*This is a snapshot of plans.** The rates and details of offers can change. Beware that plans may change drastically after the initial term. Rates only reflect the price of the power itself. The Ameren price includes the "Electricity Supply Charge," "Transmission Services Charge" and "Supply Cost Adjustment," all under the "Supply" section of Ameren bills. The Purchased Electricity Adjustment (PEA), which changes monthly and can be a credit or a debit, is not included in Ameren's price to compare.