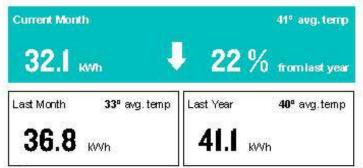

#### AVERAGE DAILY USE (monthly usage/days in period)

Ten 100W light bulbs for 1 hour = 1 kWh

Payment Deducted on 4/6/17

\$121.68