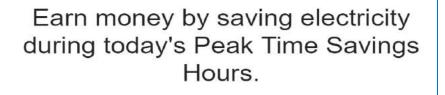

### Peak-Time Savings

- The utility notifies you before a "high-usage event" peak
- If you can cut your energy usage during that time, you get 1\$ off your bill for every kWh you save
- No risk!
- Cannot have PTS at the same time as A/C Cycling or Net Metering

August 28 3pm - 7pm