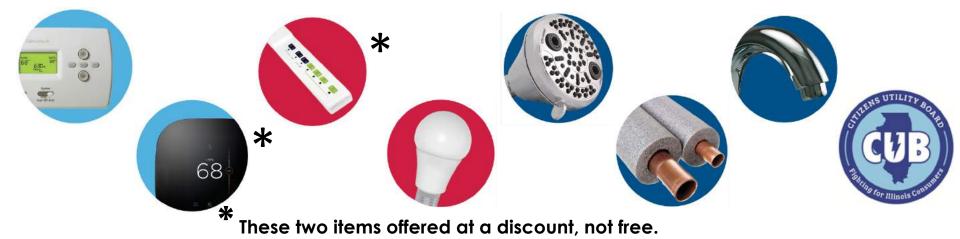

#### Free energy-saving products

#### FOR YOUR HOME!

If you have ComEd & Peoples, North Shore, or Nicor Gas at your house, you're entitled to a FREE personalized energy assessment with FREE installation of energy-saving products:

• programmable thermostats

• faucet aerators

• LED light bulbs

- hot water pipe insulation
- low-flow/high-pressure showerheads