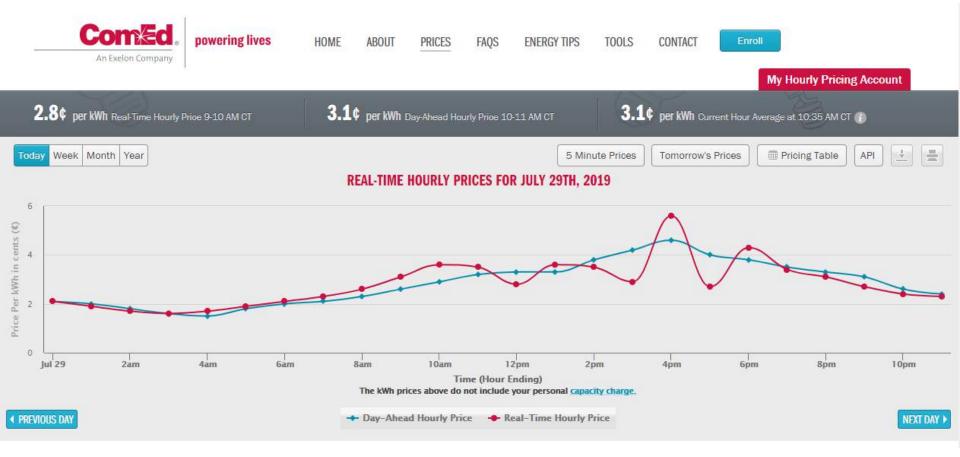

#### **Pricing plans:**

- Traditional Electricity Rates
- Peak-time Rebate (all

- Real-time Pricing
  - Comed: Hourly Pricing

### Hourly vs. fixed-rates

#### Time of Day

#### hourlypricing.comed.com