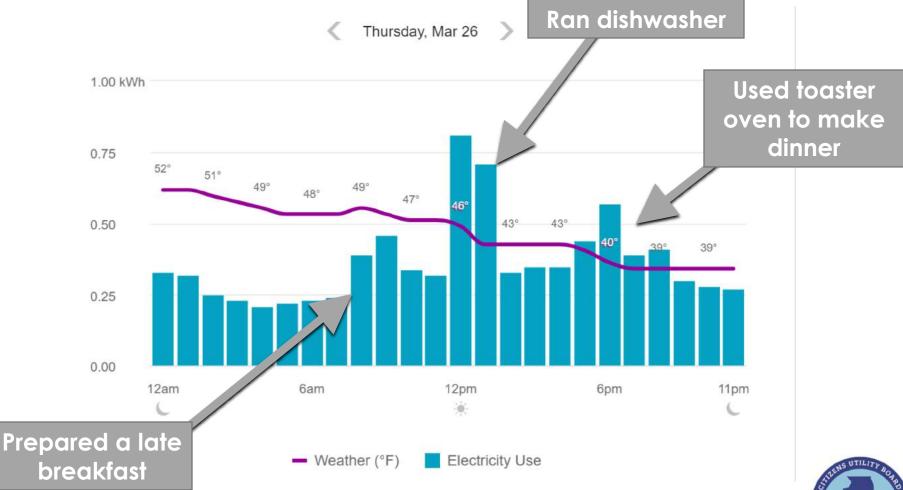

### My exciting Thursday!

Detailed electric usage info brought to you by advanced metering