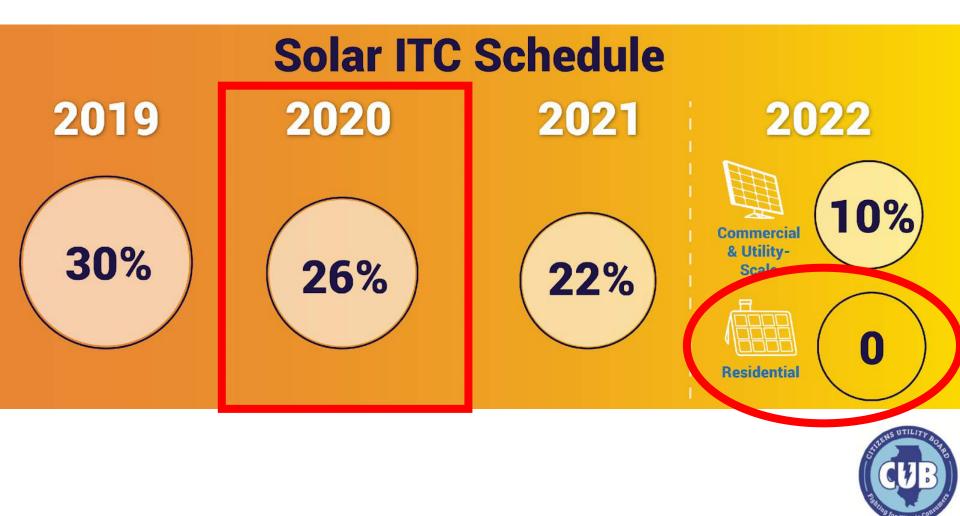

### But **TIME** is of the essence!

- The Illinois incentive is also being used up
- SREC = Solar Renewable Energy Credit
  - the state pays you for the right to count your solar energy towards their renewable energy goals

- Incentive is first come first served
- Each time a block of funding is used up, the next block opens up – currently on block 2 of 3 in ComEd terrritory
- But at a rate that is 4% lower than the previous block
- LONG STORY SHORT it is also decreasing