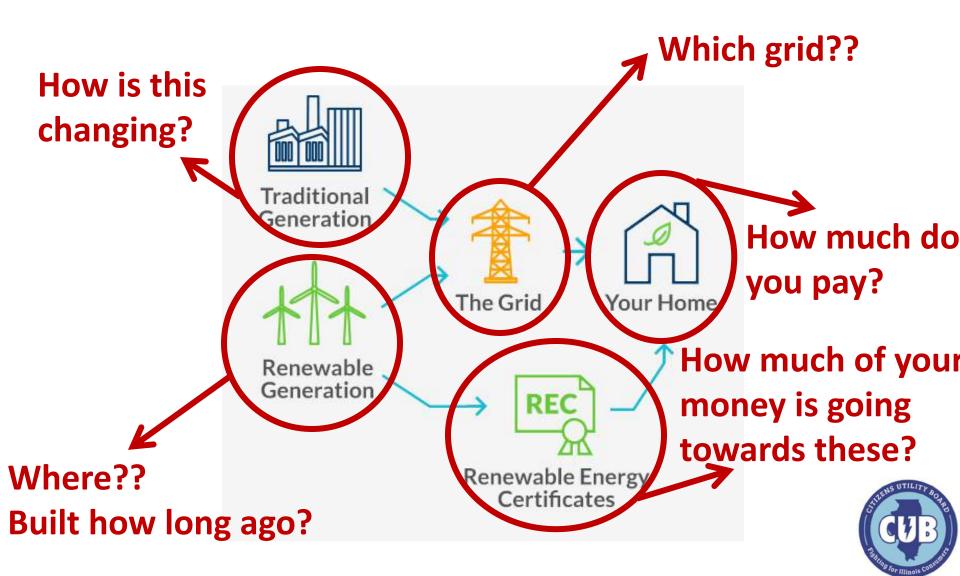

### "Green" energy suppliers

Note the use of scare-quotes above

### "Green" energy suppliers