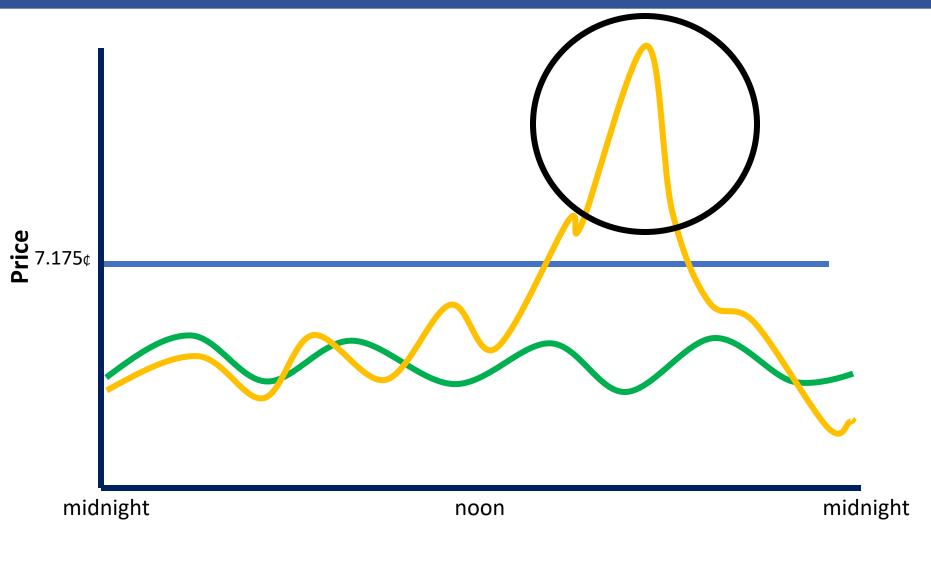

### **Current** Utility Rates

#### ComEd Price:

- 7.175¢ per kilowatt-hour (kWh) until June 2020 (changes twice a year)
- Nicor Gas Price:
  - 26¢ per therm (can change every month)