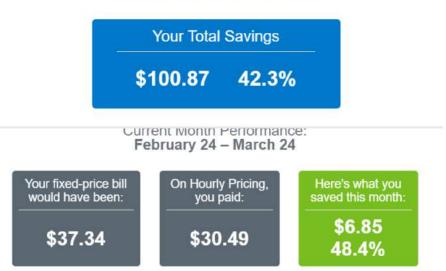

### My Hourly Pricing Results

Sarah, here's your Hourly Pricing savings update.

Account Ending: 0045

You've been part of the Hourly Pricing community for 1 year and 4 months.