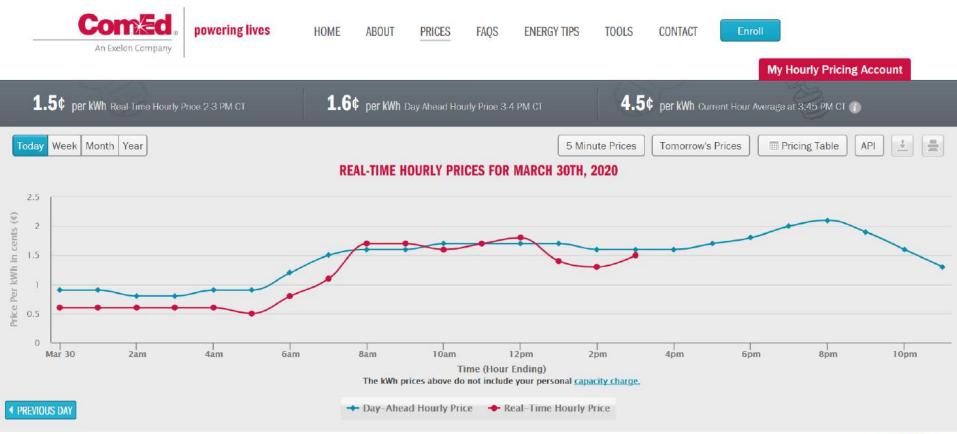

me time to get an additional \$10 each (<u>PROGRAM ON CORONAHOLD</u>)
- A variety of rebates, including:
  - Insulation
  - Central A/C
  - Heat Pumps
  - Lighting
- Income-eligible programs





# NOW, ON TO THE REALLY FUN STUFF

### New Choices

#### ...AND OLD

#### **Pricing plans:**

- Traditional Electricity Rates
- Peak-time Rebate (all



- Real-time Pricing
  - Comed: Hourly Pricing



### My exciting Thursday!

Detailed electric usage info brought to you by advanced metering





# When do **YOU** use the **most** electricity?



When does **SOCIETY** use the **most** electricity?

# BUT WHEN DO WE REALLY USE THE MOST ELECTRICITY?



## **AIR CONDITIONING:**









































### Hourly vs. fixed-rates



#### Time of Day





#### hourlypricing.comed.com









### My Hourly Pricing Results

Sarah, here's your Hourly Pricing savings update.



Account Ending: 0045

You've been part of the Hourly Pricing community for 1 year and 4 months.





### **Electric Car? Electric Heat?**



### ...Hourly Pricing!!

### Peak-Time Savings

- The utility notifies you before a "high-usage event" peak
- If you can cut your energy usage during that time, you get 1\$ off your bill for every kWh you save
- No risk!
- Cannot have PTS at the same time as A/C Cycling or Net Metering



August 28 3pm - 7pm





#### Central air-conditioning cycling

(ComEd only)

•Save **\$5 or \$10** every month from June and September

•The temperature will not change more than a few degrees

•2 cycling options, both exclude weekends and holidays

### SAVE \$20-40 per summe